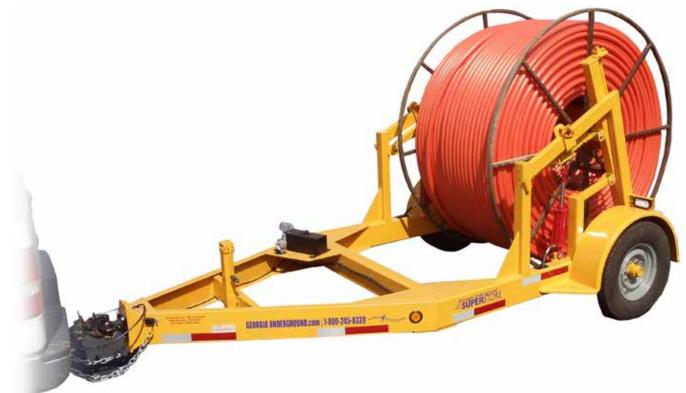

#### **TR 3500 Manual Reel Trailer**

Manual reel trailers offer unobstructed open reel access to your materials. Its multi-pocket spindle bar allows it to handle a variety of products with a diameter from 24" to 120". Available in 3,500 LB capacity.

- Easy back-up to and loading of reel.
- Unobstructed open-reel access.
- Removable eye pintle ring trailer hook-up with safety chain.
- Top-wind swivel jack.
- Multi-pocket spindle bar.
- Handles up to 114" diameter reels.
- Reel centered over wheels for minimal tongue weight.
- 3,500 LB payload capacity.
- Light and license package.
- Yellow safety paint.
- Length: 140"Width: 98"
- Height: 72-1/2"

### **Options**

- 2" or 2-5/16" heavy-duty removable ball trailer hook-up.
- Quick release pins for hook-up.