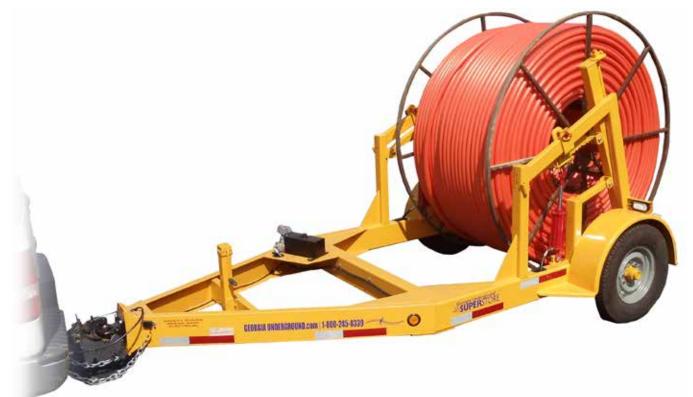

# **Hydraulic Reel Trailers**

### SLR 3T (3 Ton) Self Loading Hydraulic Reel Trailer

Handles reels up to 120" in diameter and 60" in width. It features individually operated lifting cylinders activated by separate hand pumps; heavy-duty, boxed channel frame with lengthened tongue; 2-1/2" adjustable eye coupler, 7,000 LB top-wind, drop-leg jack; and electric brakes.

### **SLR 5T (5 Ton) Self Loading Hydraulic Reel Trailer**

Handles reels up to 120" in diameter and 60" in width. It features individually operated lifting cylinders activated by separate hand pumps; heavy-duty, boxed channel frame with lengthened tongue; 2-1/2" adjustable eye coupler, 7,000 LB top-wind, drop-leg jack; and electric brakes.