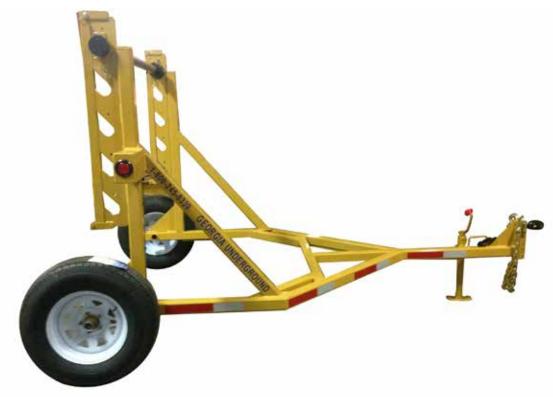

### **Manual Reel Trailer**

#### **TR 3500 Manual Reel Trailer**

Manual reel trailers offer unobstructed open reel access to your materials. Its multi-pocket spindle bar allows it to handle a variety of products with a diameter from 24" to 120". Available in 3,500 LB capacity.

- Easy back-up to and loading of reel.
- Unobstructed open-reel access.
- Removable eye pintle ring trailer hook-up with safety chain.
- Top-wind swivel jack.
- Multi-pocket spindle bar.
- Handles up to 114" diameter reels.
- Reel centered over wheels for minimal tongue weight.
- 3,500 LB payload capacity.
- Light and license package.
- Yellow safety paint.
- Length: 140"Width: 98"
- Height: 72-1/2"