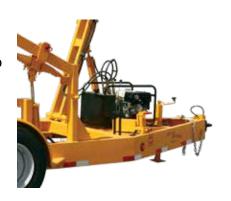

### SLR 3T (3 Ton) Self Loading Hydraulic Reel Trailer

Handles reels up to 120" in diameter and 60" in width. It features individually operated lifting cylinders activated by separate hand pumps; heavy-duty, boxed channel frame with lengthened tongue; 2-1/2" adjustable eye coupler, 7,000 LB top-wind, drop-leg jack; and electric brakes.

| SLR-3T Specs |                                                                                                                                                         |
|--------------|---------------------------------------------------------------------------------------------------------------------------------------------------------|
| Use          | Single operator loading of cable, fiber and conduit reels. Hydraulic hand pumps operate lifting cylinders. Payload is suspended with leaf springs.      |
| Capacity     | 10' diameter, 60" wide reels, 6,000 LB reel                                                                                                             |
| Mainframe    | 8" channel with integral formed tongue. Double channel construction used in yoke areas.                                                                 |
| Length       | 14' overall                                                                                                                                             |
| Width        | 102" overall                                                                                                                                            |
| Axles        | (1) 6,000 LB stub axle                                                                                                                                  |
| Brakes       | Electric                                                                                                                                                |
| Tires        | (2) 245/75R 16"; 10 ply radial                                                                                                                          |
| Suspension   | 15,000 LB capacity leaf springs for payload suspension                                                                                                  |
| Jack         | 7,000 LB                                                                                                                                                |
| Hitch        | Adjustable pintle or 2-5/16" ball                                                                                                                       |
| Breakaway    | Gell cell rechargeable                                                                                                                                  |
| Hydraulics   | Integrated double handle hand pump for individual cylinder operaton. Rewind system available with gas/hydraulic power pack and adjustable rewind drive. |
| Safeties     | Saddle style road locks and spindle safety collar                                                                                                       |
| Paint        | Federal Yellow                                                                                                                                          |

### **SLR 5T (5 Ton) Self Loading Hydraulic Reel Trailer**

Handles reels up to 120" in diameter and 60" in width. It features individually operated lifting cylinders activated by separate hand pumps; heavy-duty, boxed channel frame with lengthened tongue; 2-1/2" adjustable eye coupler, 7,000 LB top-wind, drop-leg jack; and electric brakes.

| SLR-5T Specs |                                                                                                                                                         |
|--------------|---------------------------------------------------------------------------------------------------------------------------------------------------------|
| Use          | Single operator loading of cable, fiber and conduit reels. Hydraulic hand pumps operate lifting cylinders. Payload is suspended with leaf springs.      |
| Capacity     | 10' diameter, 60" wide reels, 10,000 LB reel                                                                                                            |
| Mainframe    | 10" channel with integral formed tongue. Double channel construction used in yoke areas.                                                                |
| Length       | 14' overall                                                                                                                                             |
| Width        | 102" overall                                                                                                                                            |
| Axles        | (1) 10,000 LB stub axle                                                                                                                                 |
| Brakes       | Electric                                                                                                                                                |
| Tires        | (2) 235/75R 17.5"; 16 ply radial                                                                                                                        |
| Suspension   | 15,000 LB capacity leaf springs for payload suspension                                                                                                  |
| Jack         | 7,000 LB                                                                                                                                                |
| Hitch        | Adjustable pintle or 2-5/16" ball                                                                                                                       |
| Breakaway    | Gell cell rechargeable                                                                                                                                  |
| Hydraulics   | Integrated double handle hand pump for individual cylinder operaton. Rewind system available with gas/hydraulic power pack and adjustable rewind drive. |
| Safeties     | Saddle style road locks and spindle safety collar                                                                                                       |
| Paint        | Federal Yellow                                                                                                                                          |

#### **Auto Rewinder**

Option for self-loading trailers. Pneumatic tire driven by hydraulic motor for infinite speed control in both directions. Tire mounted to hydraulic actuated drive arm for various reel diameters. Includes gas/hydraulic power pack with all required valves.