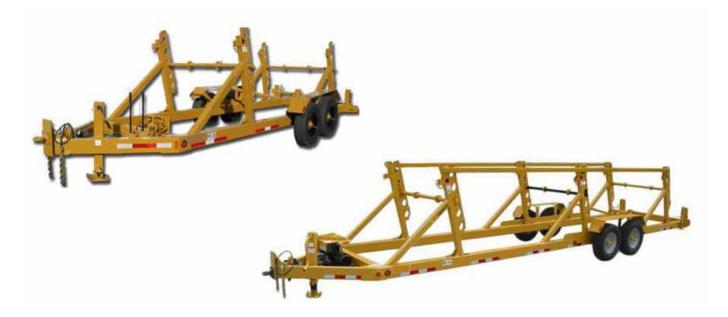

## **Multiple Reel Trailers**

Georgia Underground also carries two reel and three reel manual reel trailers.

| Part #    | Model                  | Reel Size |
|-----------|------------------------|-----------|
| TR RR 250 | 2 Reel, 5,000 lbs/reel | 125"x62"  |
| TR RR 335 | 3 Reel, 3,500 lbs/reel | 125"x60"  |